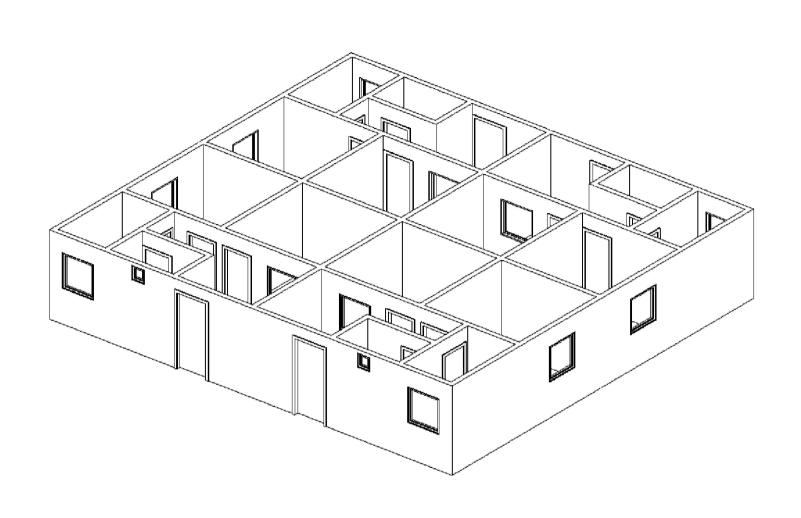

**Project Name:** 

HA Shelter Project Housing Unit Plans

**AREA CODE:** 

C1669

**SHEET:** 

6/6

**3D View Without Roof**