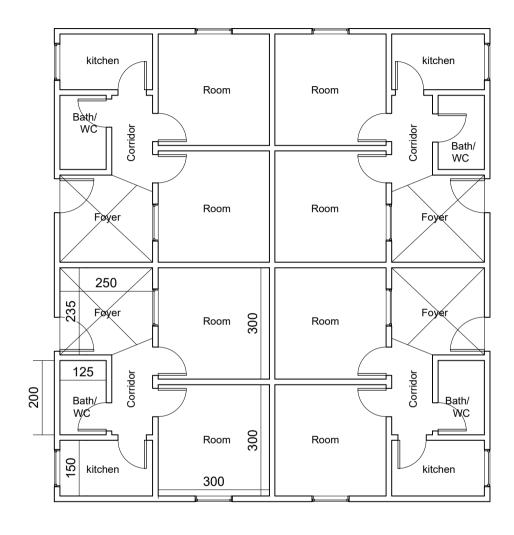

### **Architectural Plan**

## HUMAN APPEAL

**Project Name:** 

**HA Shelter Project** 

**Housing Unit Plans** 

**AREA CODE:** 

C1669

**SHEET:** 

3/6