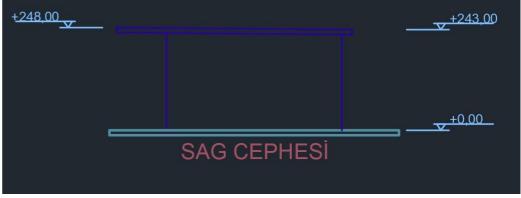

**Technical Data** 

snow load: 80 kg/m2 Wind load: 105 km/hr

All sections are shown in the attached Plan.

2-3 mm membrane coating should be nailed on the paneling with 2 cm shingle nails. On top of that, Slate Shingle Coating should be nailed with 2 cm shingle nails. Membrane coating and Slate Shingle material must comply with TSE standards. Total thickness should be 12.5 cm. Waterproofing must be ensured. It should be applied between the roof and the outer walls with one's hand on the waist. Adding at high 2,43 m side ( PVC 110 mm k-style Rain Gutter – Brown) with all parts (end cap-brackets -corner joint..etc) .the downspout outlet And all the downspout outlet will connect with downspout section and the connection until ground.