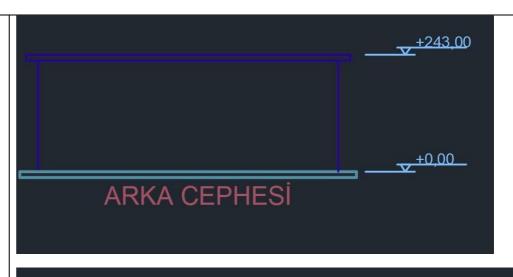

**Technical Data** 

snow load: 80 kg/m2 Wind load: 105 km/hr

All sections are shown in the attached Plan.

2-3 mm membrane coating should be nailed on the paneling with 2 cm shingle nails. On top of that, Slate Shingle Coating should be nailed with 2 cm shingle nails. Membrane coating and Slate Shingle material must comply with TSE standards. Total thickness should be 12.5 cm. Waterproofing must be ensured. It should be applied between the roof and the outer walls with one's hand on the waist. Adding at high 2,43 m side ( PVC 110 mm k-style Rain Gutter – Brown) with all parts (end cap-brackets -corner joint..etc) .the downspout outlet And all the downspout outlet will connect with downspout section and the connection until ground.