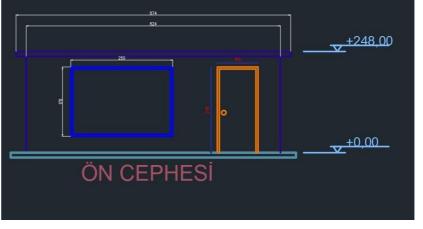

# Wooden HOUSE 4x3m Production Dimensions

External Dimensions: 3740\*4740 mm Internal Dimensions: 3000\*4000 mm

Interior Space m2: 12

It consists of 7 panels in total.

(Base, side right and left panel, front rear panel, two roof panels)

**Technical Data** 

snow load: 80 kg/m2 Wind load: 105 km/hr

All sections are shown in the attached Plan.

#### Door

Door dimensions: 100 \* 210 cm. The width of the frame is 10 cm and there should be a sill only on the long side and the short side on the outside. Composite / Membrane Door should be used. Exterior door lock must be used, lock, hinge and handle must comply with TSE standards. The door should open to the inside area to the right wall side. Glassless Door. White, Brown, Cream and light gray tones should be used as colors.