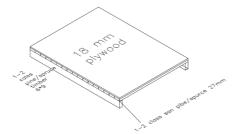

#### Base

1-2 class Yellow Pine/Spruce Timber with Oven frame, measuring 6\*9 cm, should be used as floor wedges. On it, 1-2 class San Pine/ Spruce Oven timber frame with 27 mm thickness should be nailed with 2.5\*70 mm ring nails. The humidity of the material to be used should be below 15%. Total package thickness is 12 cm. The floor should be painted with water-based paint-varnish. The materials to be used on the base must be waterproof And on top of the pine/Spruce wood , plywood plate 18mm thickness with gray color waterproof paint.