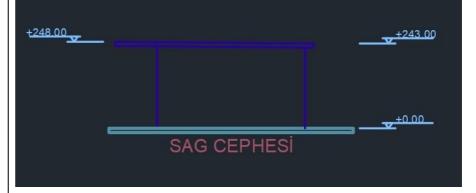

**Technical Data** 

snow load: 80 kg/m2 Wind load: 105 km/hr

All sections are shown in the attached Plan.

### Roof

the roof is ergonomically heavy, it consists of 2 (two) equal parts. 4\*9 cm 1-2 class Yellow Pine / Spruce kiln timber farme should be used. Humidity should be below 15%. Paneling made of 18 mm 1-2 class San Pine/ Spruce timber should be nailed to the carcass consisting of 4\*9 cm. Humidity rate should be below 15% as it is oven-panel.