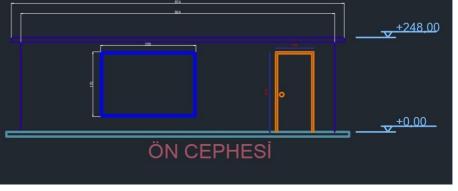

#### Door

Door dimensions: 100 \* 210 cm. The width of the frame is 10 cm and there should be a sill only on the long side and the short side on the outside. Composite / Membrane Door should be used. Exterior door lock must be used, lock, hinge and handle must comply with TSE standards. The door should open to the inside area to the right wall side. Glassless Door. White, Brown, Cream and light gray tones should be used as colors.

## Window/Glass

6 mm Tempered Flat singleglass should be used. Tempered glass should be used in terms of being more resistant to impact and occupational health and safety. There will be no opening wings on the glass. It should be 170\*225 cm in size including the case. The glass must comply with the TSE standard.