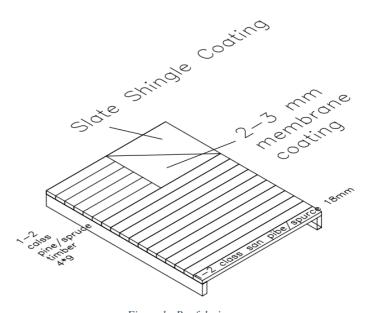

#### Base

1-2 class Yellow Pine/Spruce Timber with Oven frame, measuring 6\*9 cm, should be used as floor wedges. On it, 1-2 class San Pine/ Spruce Oven timber frame with 27 mm thickness should be nailed with 2.5\*70 mm ring nails. The humidity of the material to be used should be below 15%. Total package thickness is 12 cm. The floor should be painted with water-based paint-varnish. The materials to be used on the base must be waterproof And on top of the pine/Spruce wood , plywood plate 18mm thickness with gray color waterproof paint.

### **Exterior Walls**

Paneling made of 1-2 class Yellow Pine/Spruce Timber frame should be used. It must be made of wood with oven-timber and the humidity must be below

Figure : Base design

Figure a: Wall Design

### Roof

the roof is ergonomically heavy, it consists of 2 (two) equal parts. 4\*9 cm 1-2 class Yellow Pine / Spruce kiln timber farme should be used. Humidity should be below 15%. Paneling made of 18 mm 1-2 class San Pine/ Spruce timber should be nailed to the carcass consisting of 4\*9 cm. Humidity rate should be below 15% as it is oven-panel.

2-3 mm membrane coating should be nailed on the paneling with 2 cm shingle nails. On top of that, Slate Shingle Coating should be nailed with 2 cm shingle nails. Membrane coating and Slate Shingle material must comply with TSE standards. Total thickness should be 12.5 cm. Waterproofing must be ensured. It should be applied between the roof and the outer walls with one's hand on the waist. Adding at high 2,43 m side ( PVC 110 mm k-style Rain Gutter – Brown) with all parts (end cap-brackets -corner joint..etc) .the downspout outlet And all the downspout outlet will connect with downspout section and the connection until ground.