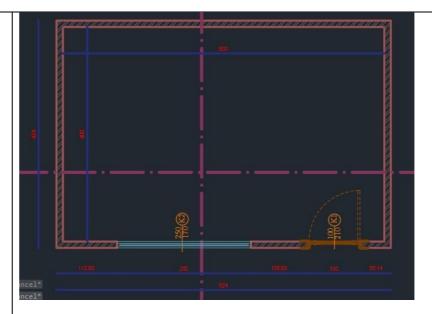

# Wooden HOUSE 4x3m Production Dimensions

External Dimensions: 3740\*4740 mm Internal Dimensions: 3000\*4000 mm

Interior Space m2: 12

It consists of 7 panels in total.

(Base, side right and left panel, front rear panel, two roof panels)

## **Production Dimensions**

External Dimensions: 4740 \* 5740 mm Interior Dimensions: 4000\*5000 mm

Interior Space m2: 20

It consists of 7 panels in total.

(Base, side right and left panel, front rear panel, two roof panels)