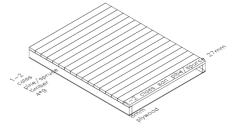

#### Base

1-2 class Yellow Pine/Spruce Timber with Oven frame, measuring 6\*9 cm, should be used as floor wedges. On it, 1-2 class San Pine/ Spruce Oven timber frame with 27 mm thickness should be nailed with 2.5\*70 mm ring nails. The humidity of the material to be used should be below 15%. Total package thickness is 12 cm. The floor should be painted with water-based paint-varnish. The materials to be used on the base must be waterproof And on top of the pine/Spruce wood , plywood plate 18mm thickness with gray color waterproof paint.