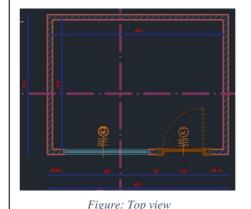

# Wooden HOUSE 4x3m Production Dimensions

External Dimensions: 3740\*4740 mm Internal Dimensions: 3000\*4000 mm

Interior Space m2: 12

It consists of 7 panels in total.

(Base, side right and left panel, front rear panel, two roof panels)

**Technical Data** 

snow load: 80 kg/m2 Wind load: 105 km/hr

All sections are shown in the attached Plan.