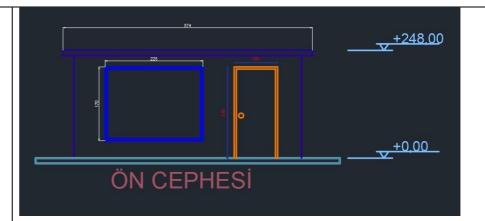

# Wooden HOUSE 4x3m Production Dimensions

External Dimensions: 3740\*4740 mm Internal Dimensions: 3000\*4000 mm

Interior Space m2: 12

It consists of 7 panels in total.

(Base, side right and left panel, front rear panel, two roof panels)

**Technical Data** 

snow load: 80 kg/m2 Wind load: 105 km/hr

All sections are shown in the attached Plan.

#### Door

Door dimensions: 100 \* 210 cm. The width of the frame is 10 cm and there should be a sill only on the long side and the short side on the outside. Composite / Membrane Door should be used. Exterior door lock must be used, lock, hinge and handle must comply with TSE standards. The door should open to the inside area to the right wall side. Glassless Door. White, Brown, Cream and light gray tones should be used as colors.