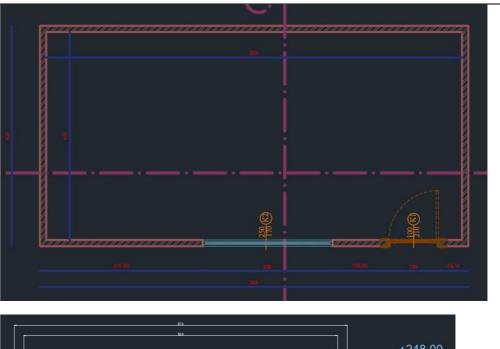

# Wooden HOUSE 4x3m Production Dimensions

External Dimensions: 3740\*4740 mm Internal Dimensions: 3000\*4000 mm

Interior Space m2: 12

It consists of 7 panels in total.

(Base, side right and left panel, front rear panel, two roof panels)

## **Production Dimensions**

External Dimensions: 4740 \* 5740 mm Interior Dimensions: 4000\*5000 mm

Interior Space m2: 20

It consists of 7 panels in total.

(Base, side right and left panel, front rear panel, two roof panels)